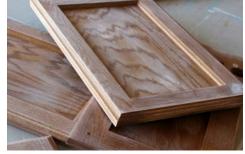

## **Application Examples**

Aluminum

Wood

Steel

- Non-friable and tough Zirconia grain removes stock faster than regular Aluminum Oxide.
- Polyester-cotton makes a stronger and more flexible backing for easier installation and longer life.
- Generally usable twice as long as Aluminum Oxide for only 20% more in price.